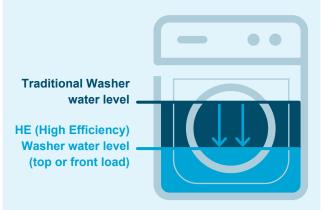

| Maximum       | Water       |  |  |  |
| for Energy                  | Annual Energy | Consumption |  |  |  |
| Efficiency (CEE)            | Use (kWh/yr)  | (gal/cycle) |  |  |  |
| TIER I                      | 270 OR LESS   | 3.5 OR LESS |  |  |  |

#### **HOW TO APPLY**

- Applicant must meet all eligibility conditions and complete application form.
- Applicant must pre-qualify to receive Whole Home Bonus.
- 3. Attach receipts/proof that the equipment meets eligibility requirements.
- 4. Application must be received within 6 months of purchase date.
- Drop off completed application (+receipts/ proof of eligibility) at our office or mail to:

Kaukauna Utilities 777 Island Street Kaukauna, WI 54130

Kaukauna Utilities 2025

## HE (HIGH EFFICIENCY) WASHERS **SAVE WATER**



### **CONTACT INFORMATION**

For Bill Credit Rebate Questions or to pre-qualify for the Whole Home Bonus call (920) 462-0251 or (920) 462-0233.



At Kaukauna Utilities, we join forces with other local not-for-profit utilities through WPPI Energy to share resources and lower costs.





# WATER SAVING APPLIANCE REBATES

Kaukauna Utilities water customers who install water saving appliances may be eligible for up to a \$1,000 rebate!











## **PROGRAM REQUIREMENTS**

- 1. Must be a residential KU water customer.
- 2. Appliance to be used at KU water account address only.
- 3. Appliance must be in new condition (not used or refurbished).
- 4. Kitchen Sink Faucet: Max flow rate of 2.2 gpm or less.
- 5. Bathroom Sink Faucet: WaterSense labeled. Max flow rate of 1.5 gpm or less.
- Showe